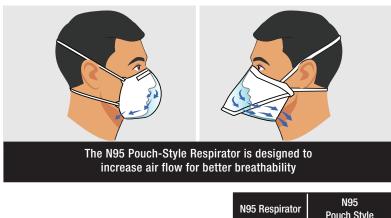

For your work environment, where comfort, fit, reliability, and safety for your team is prioritized, you can trust the NIOSH-approved N95 Pouch-Style Respirator.

|                                                | N95 Respirator        | Pouch Style                                                                                                                                                                                                                                                                                                                                                                                                                                                                                                                                                                                                                                                                                                                                                                                                                                                                                                                                                                                                                                                                                                                                                                                                                                                                                                                                                                                                                                                                                                                                                                                                                                                                                                                                                                                                                                                                                                                                                                                                                                                                                                                          |
|------------------------------------------------|-----------------------|--------------------------------------------------------------------------------------------------------------------------------------------------------------------------------------------------------------------------------------------------------------------------------------------------------------------------------------------------------------------------------------------------------------------------------------------------------------------------------------------------------------------------------------------------------------------------------------------------------------------------------------------------------------------------------------------------------------------------------------------------------------------------------------------------------------------------------------------------------------------------------------------------------------------------------------------------------------------------------------------------------------------------------------------------------------------------------------------------------------------------------------------------------------------------------------------------------------------------------------------------------------------------------------------------------------------------------------------------------------------------------------------------------------------------------------------------------------------------------------------------------------------------------------------------------------------------------------------------------------------------------------------------------------------------------------------------------------------------------------------------------------------------------------------------------------------------------------------------------------------------------------------------------------------------------------------------------------------------------------------------------------------------------------------------------------------------------------------------------------------------------------|
| Minimum 95% filtration efficiency              | <ul> <li>✓</li> </ul> | <ul> <li>Image: A start of the start of</li></ul>  |
| Dual wide straps for all-day comfort           |                       | <ul> <li>Image: A second s</li></ul> |
| Additional breathing chamber for breathability |                       | ✓                                                                                                                                                                                                                                                                                                                                                                                                                                                                                                                                                                                                                                                                                                                                                                                                                                                                                                                                                                                                                                                                                                                                                                                                                                                                                                                                                                                                                                                                                                                                                                                                                                                                                                                                                                                                                                                                                                                                                                                                                                                                                                                                    |

## <u>Com</u>fort, Fit & Safety

- Pouch-style design provides larger breathing chamber and is ideal for all-day use
- Ultra-soft non-irritating lining delivers superior comfort over traditional respirators
- Extra-wide dual-head straps ensure a tight yet comfortable seal around the nose and mouth, preventing exposure around the mask edges
- Adjustable nose clip reduces potential fogging when used with other PPE products
- ✓ N95 rating provides a minimum 95% filtration efficiency of 0.3-micron particles
- Latex-Free